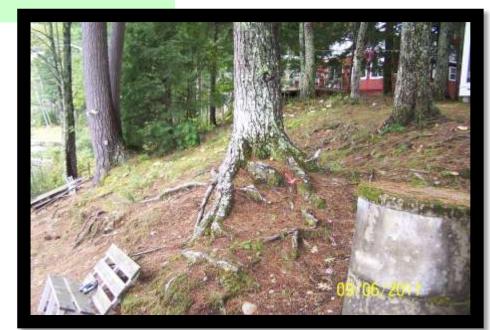

# 2012 Projects: Erosion Control Crew



In 2012, the ECC Program completed 26 erosion remediation projects on Mousam Lake, Square Pond, Loon Pond, and Goose Pond

# 2012-01: Before

#### Shapleigh Town Beach, Square Pond



### 2012-01: After

#### Shapleigh Town Beach, Square Pond





# 2012-02: Before









2012-02: After





# 2012-03: Before







### 2012-03: After







# 2012-04: Before







# 2012-04: After









# 2012-05: Before









2012-05: After









# 2012-06: Before







# 2012-06: After



# 2012-07: Before









### 2012-08: Before













# 2012-09: Before



# 2012-09: After









# 2012-10: Before

















# 2012-11: Before









### 2012-11: After









# 2012-12: Before









# 2012-12: After









# 2012-013: Before









#### 2012-013: After

















# 2012-15: Before















# 2012-016: Before















# 2012-17: Before









### 2012-17: After









# 2012-018: Before









#### 2012-018: After









#### 2012-019: Before









# 2012-019: After





## 2012-020: Before







## 2012-020: After







#### 2012-021: Before











## 2012-022: Before









2012-022: After









### 2012-023: Before









### 2012-023: After



















## 2012-025: Before









# 2012-025: After





#### 2012-026: Before