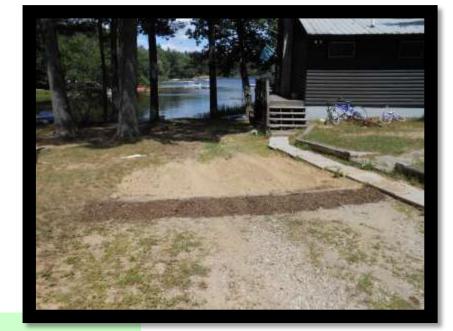

# 2012 Projects: Erosion Control Crew



In 2012, the ECC Program completed 26 erosion remediation projects on Mousam Lake, Square Pond, Loon Pond, and Goose Pond

# 2012-01: Before

#### Shapleigh Town Beach, Square Pond



### 2012-01: After

#### Shapleigh Town Beach, Square Pond





# 2012-02: Before









2012-02: After





# 2012-03: Before







### 2012-03: After







# 2012-04: Before







# 2012-04: After









# 2012-05: Before









2012-05: After









# 2012-06: Before







# 2012-06: After



# 2012-07: Before









### 2012-08: Before













# 2012-09: Before



# 2012-09: After









# 2012-10: Before

















# 2012-11: Before









### 2012-11: After









# 2012-12: Before









# 2012-12: After









# 2012-013: Before









#### 2012-013: After

















# 2012-15: Before















# 2012-016: Before















# 2012-17: Before









### 2012-17: After









# 2012-018: Before









#### 2012-018: After









#### 2012-019: Before









# 2012-019: After





## 2012-020: Before







## 2012-020: After







#### 2012-021: Before











## 2012-022: Before









2012-022: After









### 2012-023: Before









### 2012-023: After



















## 2012-025: Before









# 2012-025: After





#### 2012-026: Before