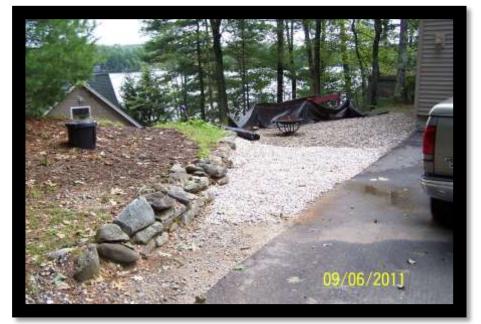

# 2012 Projects: Erosion Control Crew

In 2012, the ECC Program completed 26 erosion remediation projects on Mousam Lake, Square Pond, Loon Pond, and Goose Pond