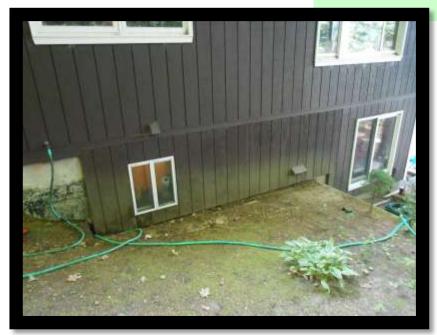

# 2012 Projects: Erosion Control Crew



In 2012, the ECC Program completed 26 erosion remediation projects on Mousam Lake, Square Pond, Loon Pond, and Goose Pond

# 2012-01: Before

#### Shapleigh Town Beach, Square Pond



### 2012-01: After

#### Shapleigh Town Beach, Square Pond





# 2012-02: Before









2012-02: After





# 2012-03: Before







### 2012-03: After







# 2012-04: Before







# 2012-04: After









# 2012-05: Before









2012-05: After









# 2012-06: Before







# 2012-06: After



# 2012-07: Before









### 2012-08: Before













# 2012-09: Before



# 2012-09: After









# 2012-10: Before

















# 2012-11: Before









### 2012-11: After









# 2012-12: Before









# 2012-12: After









# 2012-013: Before









#### 2012-013: After

















# 2012-15: Before















# 2012-016: Before















# 2012-17: Before









### 2012-17: After









# 2012-018: Before









#### 2012-018: After









#### 2012-019: Before









# 2012-019: After





## 2012-020: Before







## 2012-020: After







#### 2012-021: Before











## 2012-022: Before









2012-022: After









### 2012-023: Before









### 2012-023: After



















## 2012-025: Before









# 2012-025: After





#### 2012-026: Before