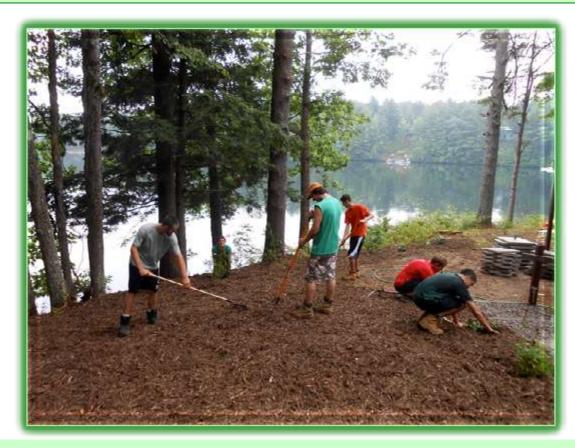

# 2012 Projects: Erosion Control Crew

In 2012, the ECC Program completed 26 erosion remediation projects on Mousam Lake, Square Pond, Loon Pond, and Goose Pond

# 2012-01: Before