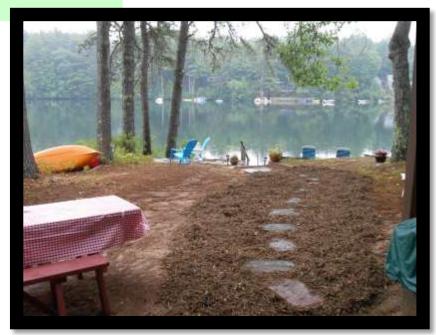

w



In 2012, the ECC Program completed 26 erosion remediation projects on Mousam Lake, Square Pond, Loon Pond, and Goose Pond

# 2012-01: Before

#### Shapleigh Town Beach, Square Pond



### 2012-01: After

#### Shapleigh Town Beach, Square Pond





# 2012-02: Before









2012-02: After





# 2012-03: Before







### 2012-03: After







# 2012-04: Before







# 2012-04: After









# 2012-05: Before









2012-05: After









# 2012-06: Before







# 2012-06: After



# 2012-07: Before









### 2012-08: Before













# 2012-09: Before



# 2012-09: After









# 2012-10: Before

















# 2012-11: Before









### 2012-11: After









# 2012-12: Before









# 2012-12: After









# 2012-013: Before









#### 2012-013: After

















# 2012-15: Before















# 2012-016: Before















# 2012-17: Before









### 2012-17: After









# 2012-018: Before









#### 2012-018: After









#### 2012-019: Before









# 2012-019: After





## 2012-020: Before







## 2012-020: After







#### 2012-021: Before











## 2012-022: Before









2012-022: After









### 2012-023: Before









### 2012-023: After



















## 2012-025: Before









# 2012-025: After





#### 2012-026: Before