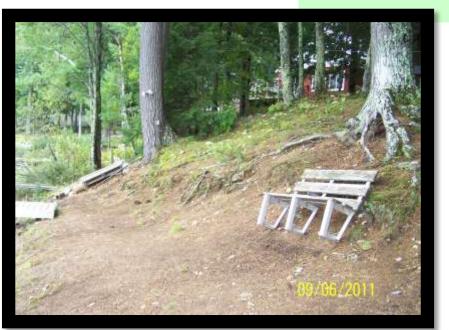

# 2012 Projects: Erosion Control Crew



In 2012, the ECC Program completed 26 erosion remediation projects on Mousam Lake, Square Pond, Loon Pond, and Goose Pond

# 2012-01: Before

#### Shapleigh Town Beach, Square Pond



### 2012-01: After

#### Shapleigh Town Beach, Square Pond





# 2012-02: Before









2012-02: After





# 2012-03: Before







### 2012-03: After







# 2012-04: Before







# 2012-04: After









# 2012-05: Before









2012-05: After









# 2012-06: Before







# 2012-06: After



# 2012-07: Before









### 2012-08: Before













# 2012-09: Before



# 2012-09: After









# 2012-10: Before

















# 2012-11: Before









### 2012-11: After









# 2012-12: Before









# 2012-12: After









# 2012-013: Before









#### 2012-013: After

















# 2012-15: Before















# 2012-016: Before















# 2012-17: Before









### 2012-17: After









# 2012-018: Before









#### 2012-018: After









#### 2012-019: Before









# 2012-019: After





## 2012-020: Before







## 2012-020: After







#### 2012-021: Before











## 2012-022: Before









2012-022: After









### 2012-023: Before









### 2012-023: After



















## 2012-025: Before









# 2012-025: After





#### 2012-026: Before